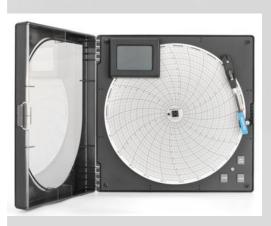

## ET855

## Circular Chart Recorder

## **Specifications**

- Accuracy Recorder Only Display Only: 2% full scale | Accuracy Chart 3% full scale
- Alarm Type: Audio/Visual on High/Low Limits
- Ambient Operating RH Conditions: 0-95% RH non-condensing
- Ambient Operating Temperature Conditions: 32.0 to 122.0F (0.0 to 50.0C)
- Approvals: CE
- Battery Backup: 4 AA Batteries
- Battery Life (Avg): 48 Hours (Back-up Only)
- Channels: 2 (mA or Vdc)
- Chart Rotation Speed: 24 Hour or 7 Day
- **Dimensions:** 3.1 x 9.2 x 9.2in
- Display Dimensions Height: 1.375
- Display Dimensions Width: 2.0
- **Display Resolution:** .001, .01, .1 or 1 (Determined by Range Selected)
- Display Type: LCD
- Enclosure: Rugged Black ABS Case, Polycarbonate Door, Aluminum Dial
- Included Accessories: AC Adapter, 1 Red Pen, 1 Blue Pen, 9V Battery and
  - Quick Start Guide. \*Charts sold separately.
- Input Connections: Screw Terminal Block
- **Keypad Functions:** Power On/Off, Pen Home
- Maximum Input Voltage: 5 Volts. \*Instrument records direct current (DC).
- Mounting Options: Free Standing or Wall Mounted
- Power Cord: 6 ft
- Power Source: 120 to 240 VAC, 12 VDC (INTL fittings available); AC Adapter
- Response Time: 20 Seconds to Full Scale. \*May vary per transmitter.
- Unit Weight: 9 lbs
- Units/Pkg: 1
- Warranty: 12-Month Limited