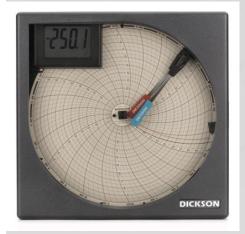

## ET855

## Circular Chart Recorder

#### **ABOUT**

Create your own chart recorder with this 8" (203mm) high resolution instrument that accepts a number of voltage inputs.

It is easy to record whatever variable you want, simply connect your transmitter to the ET855 and you are ready to go.